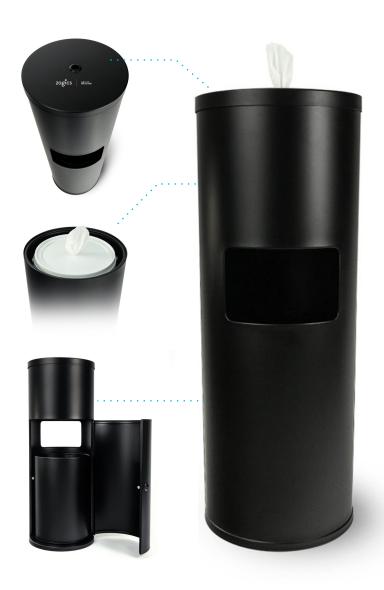

## **Black Powder Coated Gym Wipe Floor Dispenser**

## **FEATURES:**

- Floor stand gym wipe dispenser with large base for added stability
- · High capacity 7-gallon built-in trash for less frequent servicing
- · Easy access door for emptying waste receptacle
- · Improved nozzle for hassle-free wipe dispensing
- · Comes with bucket to hold wipe rolls
- · Works with all Zogics wipes

## SPECS:

- Floor Stand Dispenser Dimensions: 36" h x 14" w x 41.75" c
- Floor Stand Dispenser Materials: Black powder coated
- Waste Basket Dimensions: 16.5" h x 11" w x 36" c
- · Waste Basket Capacity: 7 gallons